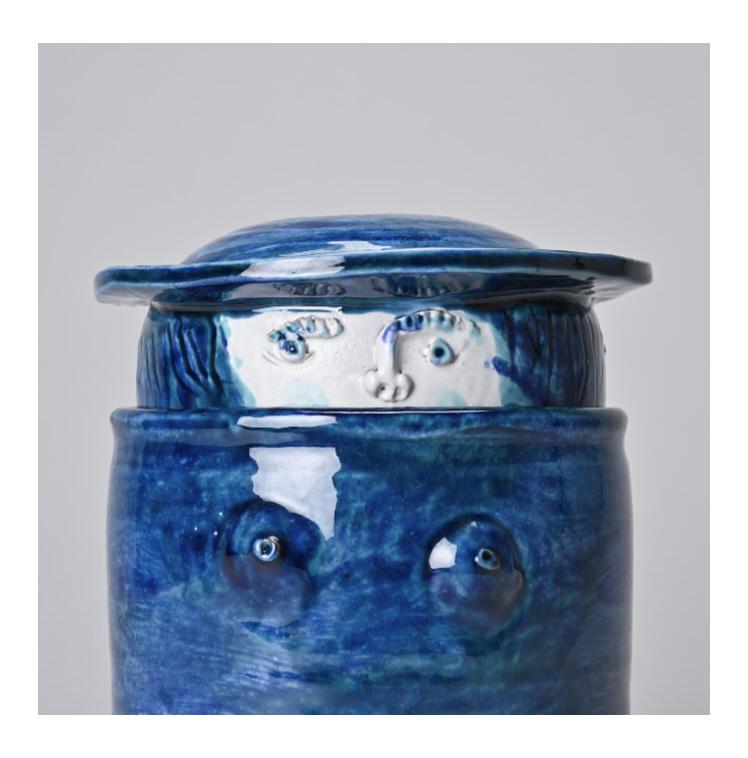

## **DESCRIPTION**

We are charmed by this whimsical anthropomorphic box by Robert and Jean Cloutier, celebrated French ceramists known for their imaginative and vivid works.

Crafted from red clay with a rich glaze in shades of blue and green tones, this box features a lid adorned with a sculpted face and playful detailing.

The piece is signed underneath with the inscription: Cloutier RJ.

Provenance: Artists' Studio. A certificate of authenticity from the Cloutier Brothers' widows will be provided to the purchaser.

Bibliography: Similar models can be found in the book Les Frères Cloutiers by Patrick Favardin, Norma Editions, page 61.