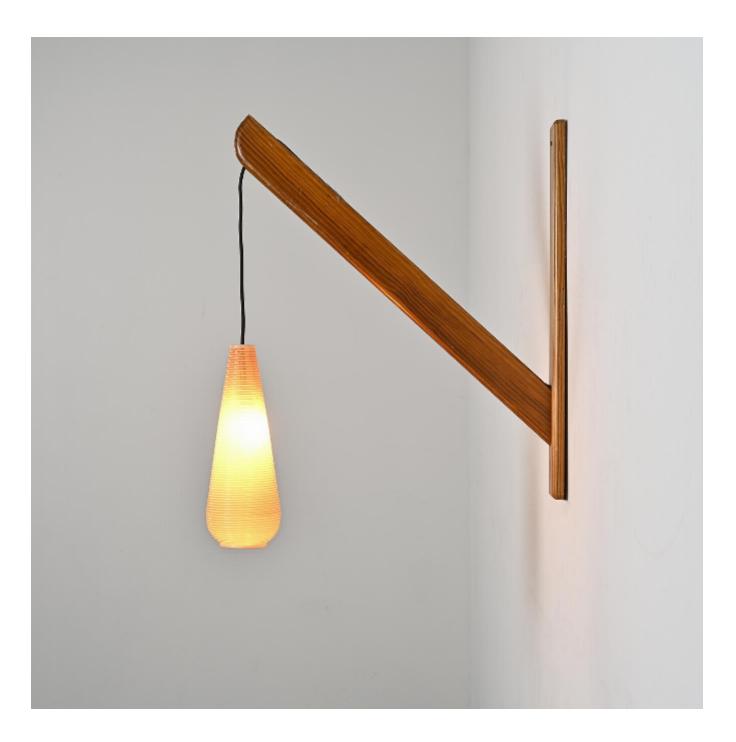

## DESCRIPTION

This gallow arm lamp, crafted entirely in pine, is distinguished by its clean lines and minimalist design, a creation by the Lyonnais cabinetmaker and designer André Sornay. Commissioned for a private client, it harmoniously combines the natural simplicity of wood with refined elegance, embodying Sornay's signature style of functional and sophisticated design.

The pear-shaped shade, made from rotaflex, offers a subtle contrast with the wooden frame while diffusing a soft,

Formes Utiles 20 Rue Marcel Dutartre, 69100 Villeurbanne, Lyon, France info@formesutiles.com +33 6 61 58 02 70 www.formesutiles.com warm light, creating a welcoming ambiance.