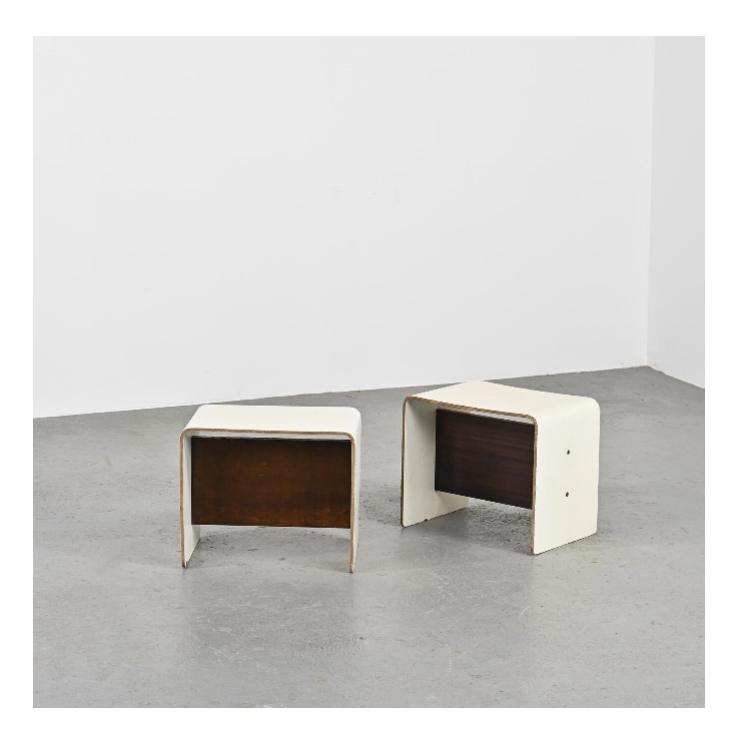

## **DESCRIPTION**

To complement your decor inspired by La Plagne, this pair of nightstands is an ideal choice. Their versatile design, serving as both nightstands and seats, was conceived by the renowned French designer Pierre Guariche and was featured in both La Plagne and Bandol.

Crafted from U-shaped bent plywood and finished with white laminate, these nightstands also include wooden veneer spacers.

Formes Utiles 20 Rue Marcel Dutartre, 69100 Villeurbanne, Lyon, France info@formesutiles.com +33 6 61 58 02 70 www.formesutiles.com Origin: La Plagne, the ski resort where Guariche made a significant impact in the 1960s.