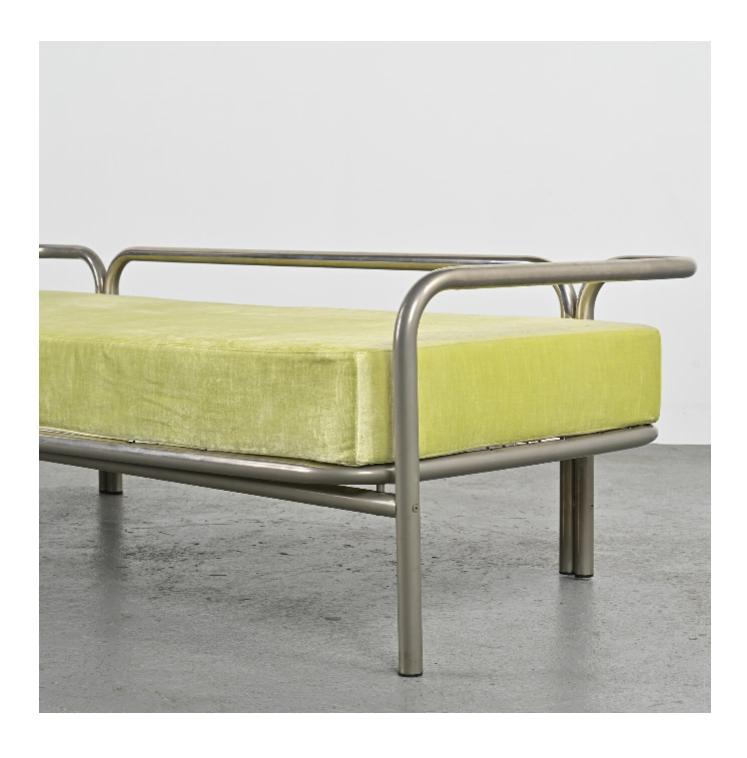

## **DESCRIPTION**

Gae Aulenti is a renowned Italian architect and designer who has left a significant mark in the field of design throughout her prolific career.

This daybed is one of her notable creations and is part of the Locus Solus collection, famously featured in Jacques Deray's acclaimed film "La Piscine." The daybed stands out with its chrome tubular structure accommodating a mattress and cushions covered in a vibrant lime-green velvet.

Edition: Poltronova, Italy, circa 1967.

Bibliography: Domus, n. 450, May 1967, advertising page for the Locus Solus series.