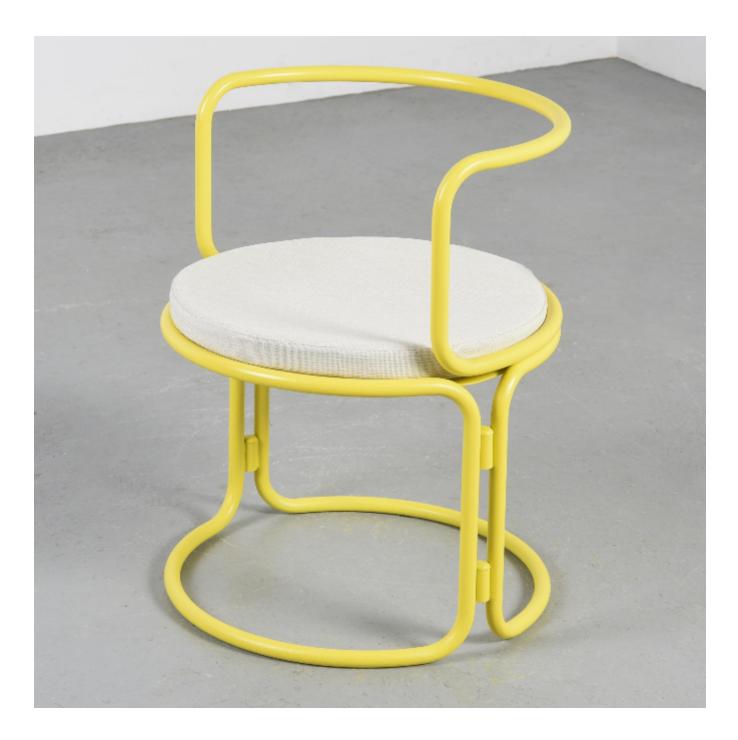

## DESCRIPTION

Iconic design by Gae Aulenti, this bridge armchair will brighten up your exterior with its lemon yellow colour. Completely restored, it is composed of a lacquered tubular steel structure garnished with a cream cushion.