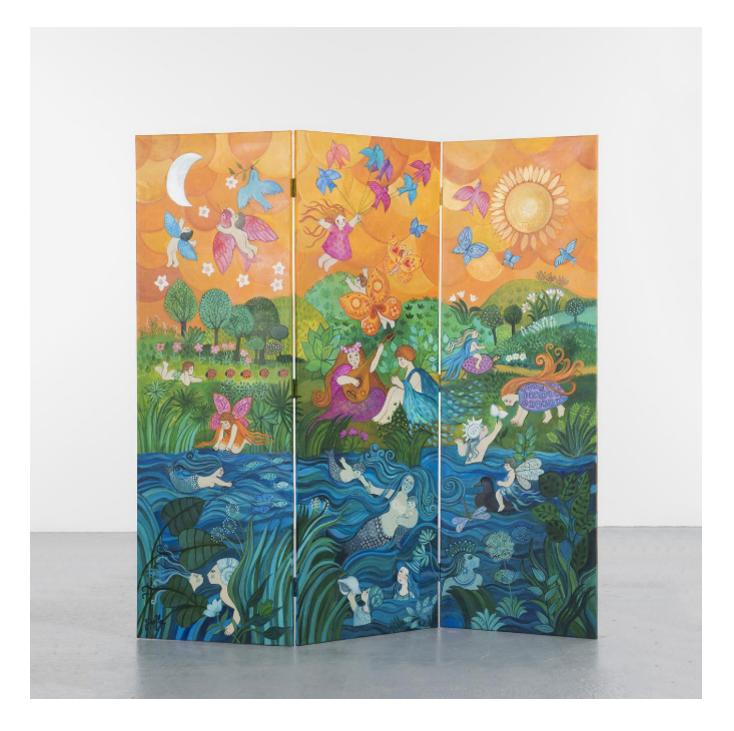

## **DESCRIPTION**

Poetic and bright three-part folding screen by Girofla, two artists united under one signature, to discover by clicking on their name.

Discover imaginary characters from the sea, the earth and the air, declined in 3 main colors, blue for the sea, green for the earth and yellow for the air.

The acrylic painting shows an enchanting world made of imaginary characters: Sirens, angels and children, all looking innocent and expressionless. A whole singing and playful world inhabited by free or serious beings.