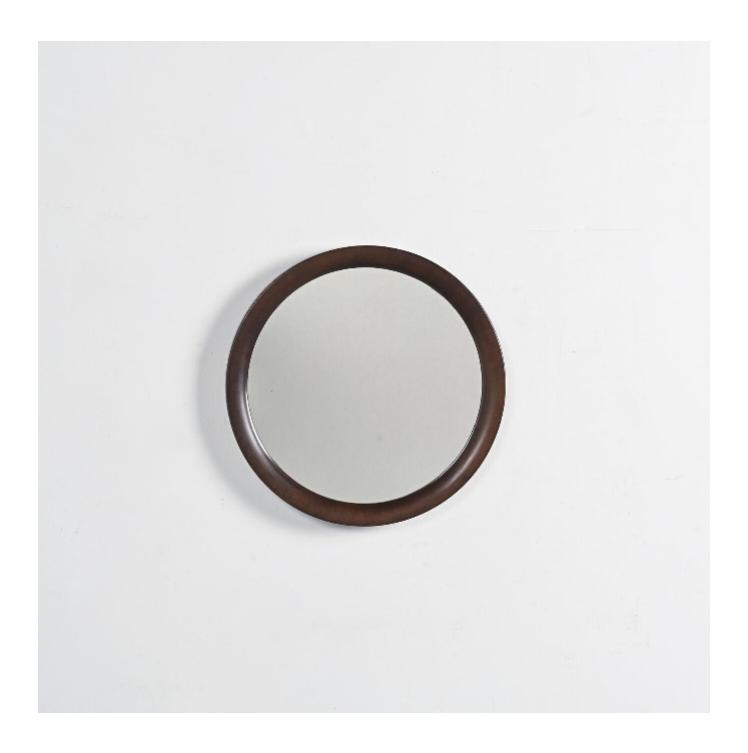

## Mirror L model by Sori Yanagi Akita Mokko Edition, Japan 1975

Sori Yanagi

Sold

REF: 7082

Depth: 4 cm (1.6")

Diameter: 40 cm (15.7")

## **DESCRIPTION**

Round mirror designed by Sori Yanagi, one of Japan's foremost designers, for Akita Mokko, a renowned manufacturer celebrated for its exceptional woodworking craftsmanship.

This round mirror showcases the elegance and simplicity central to Yanagi's work. The natural beauty of beech wood is enhanced by clean lines and a minimalist form, reflecting his continuous pursuit of harmony between aesthetics and functionality. The round shape, free of excess, mirrors the designer's philosophy of creating pieces that are both

beautiful and practical.

Manufacturer: Akita Mokko, Japan, circa 1975.