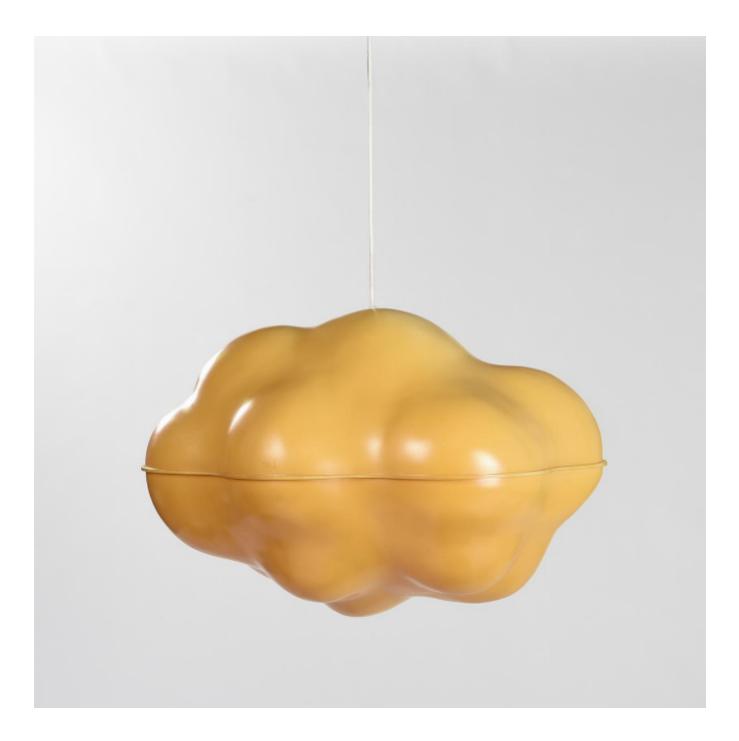

Cloud Pendant Light by Susi & Ueli Berger, Switzerland circa 1975 Ueli Berger

Sold

## REF: 4382

Height: 45 cm (17.7") Width: 75 cm (29.5") Depth: 55 cm (21.7")

## **DESCRIPTION**

Original and ancient edition of the Cloud pendant light by the couple of Swiss artists and designers Susi and Ueli Berger. A cult couple of Swiss design, they received the Grand Prix Design in 2010 for all of their work.

They are distinguished by a certain fantasy and creations with pop and organic shapes such as this Cloud lamp created in 1970 and composed of two ABS half-shells.

Manufacturer : J. Lüber, Basel, circa 1976 Signed and numbered 70/2000.