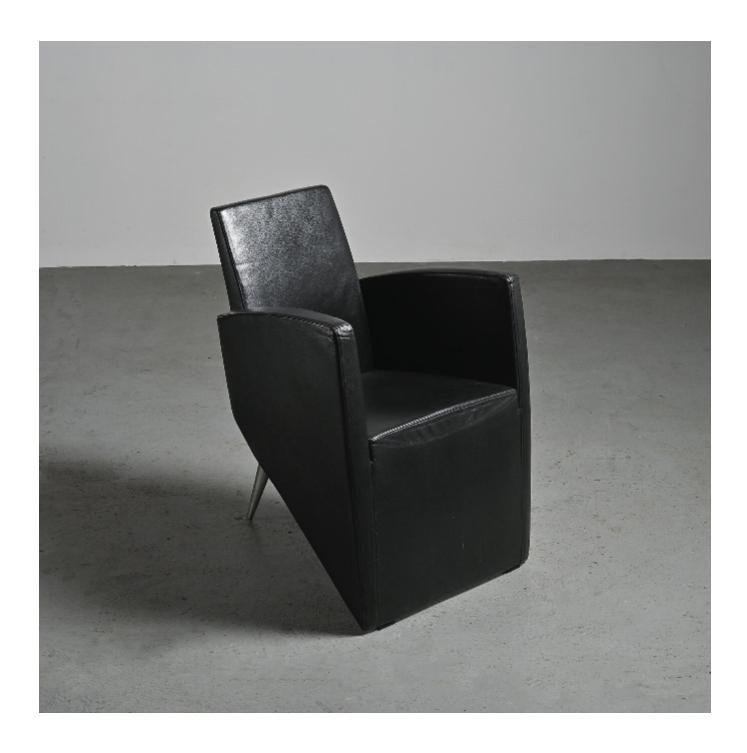

## J. Lang Armchair model by Philippe Starck, Driade 1987

Philippe Starck

1,900

REF: 6557

Height: 83 cm (32.7") Width: 60 cm (23.6") Depth: 60 cm (23.6")

## **DESCRIPTION**

Model "J Lang" armchair designed by Philippe Starck in 1987 for Driade. This chair was integrated to the Lang collection, specifically crafted to furnish the French Ministry of Culture as a tribute to the then-minister, Jack Lang.

Its minimalist yet comfortable design remains iconic, featuring a structure upholstered in sleek black leather and a profiled back leg in cast aluminum.

Manufacturer's label is located underneath the base. Manufacturer: Aleph Driade, circa 1987.