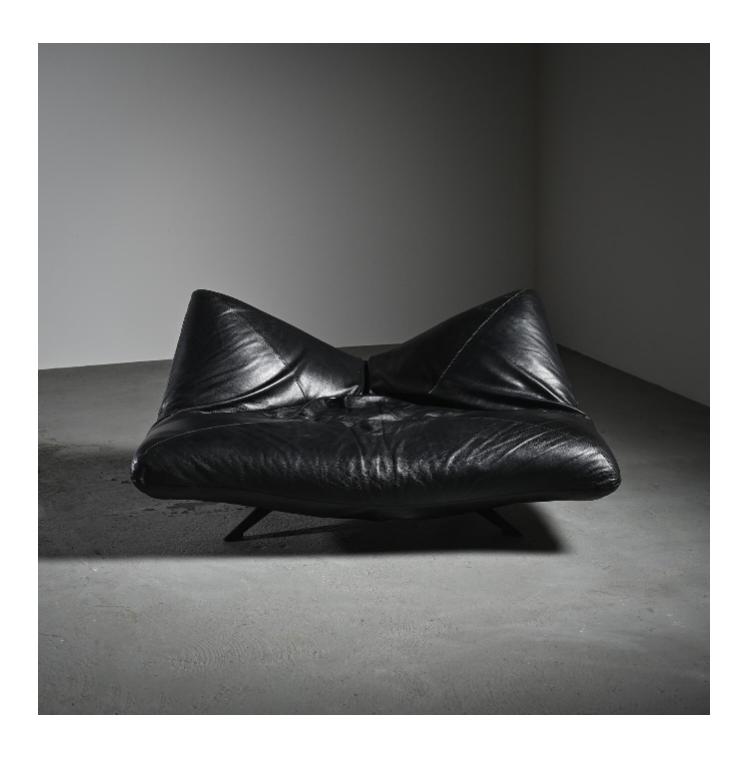

## **DESCRIPTION**

"Ribalta" daybed-sofa by Fabrizio Ballardini, edited by Arflex Italy in the 1980s.

This modular leather sofa combines seating and daybed functions. Thanks to its articulated ends, the "Ribalta" offers multiple configurations, from two-seater to chaise longue or guest bed, with a playful and versatile spirit.

It stands on a black metal base with four legs and incorporates a discreet, fully functional folding mechanism.

Upholstered in black full-grain leather with a natural patina, and marked with the original Arflex label.