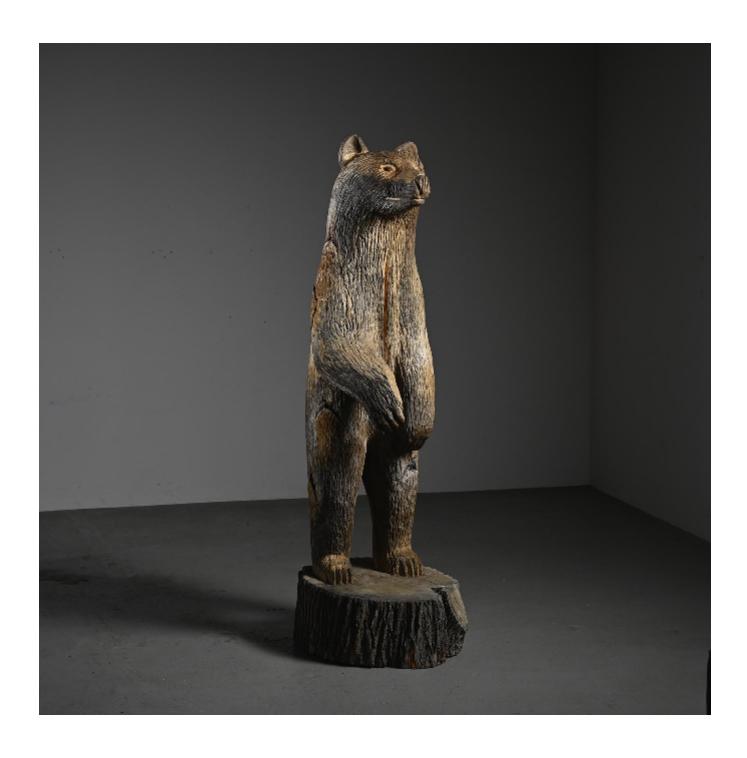

## Wooden Bear Sculpture in Solid Pine, Switzerland circa 1960

1,200

REF: 6893

Height: 202 cm (79.5") Width: 68 cm (26.8") Depth: 60 cm (23.6")

## **DESCRIPTION**

In a more unexpected yet equally charming vein, discover this solid pine sculpture depicting a standing bear, carved in direct carving technique.

With its angular forms and deliberately raw silhouette, this piece exudes a primitive and sculptural presence. The pine wood, with its visible knots and grain, lends the whole an inviting authenticity, enhanced by the tool marks - traces of the artisan's hand.

A singular piece that evokes both traditional Swiss craftsmanship and the raw aesthetic.

Provenance: Switzerland.